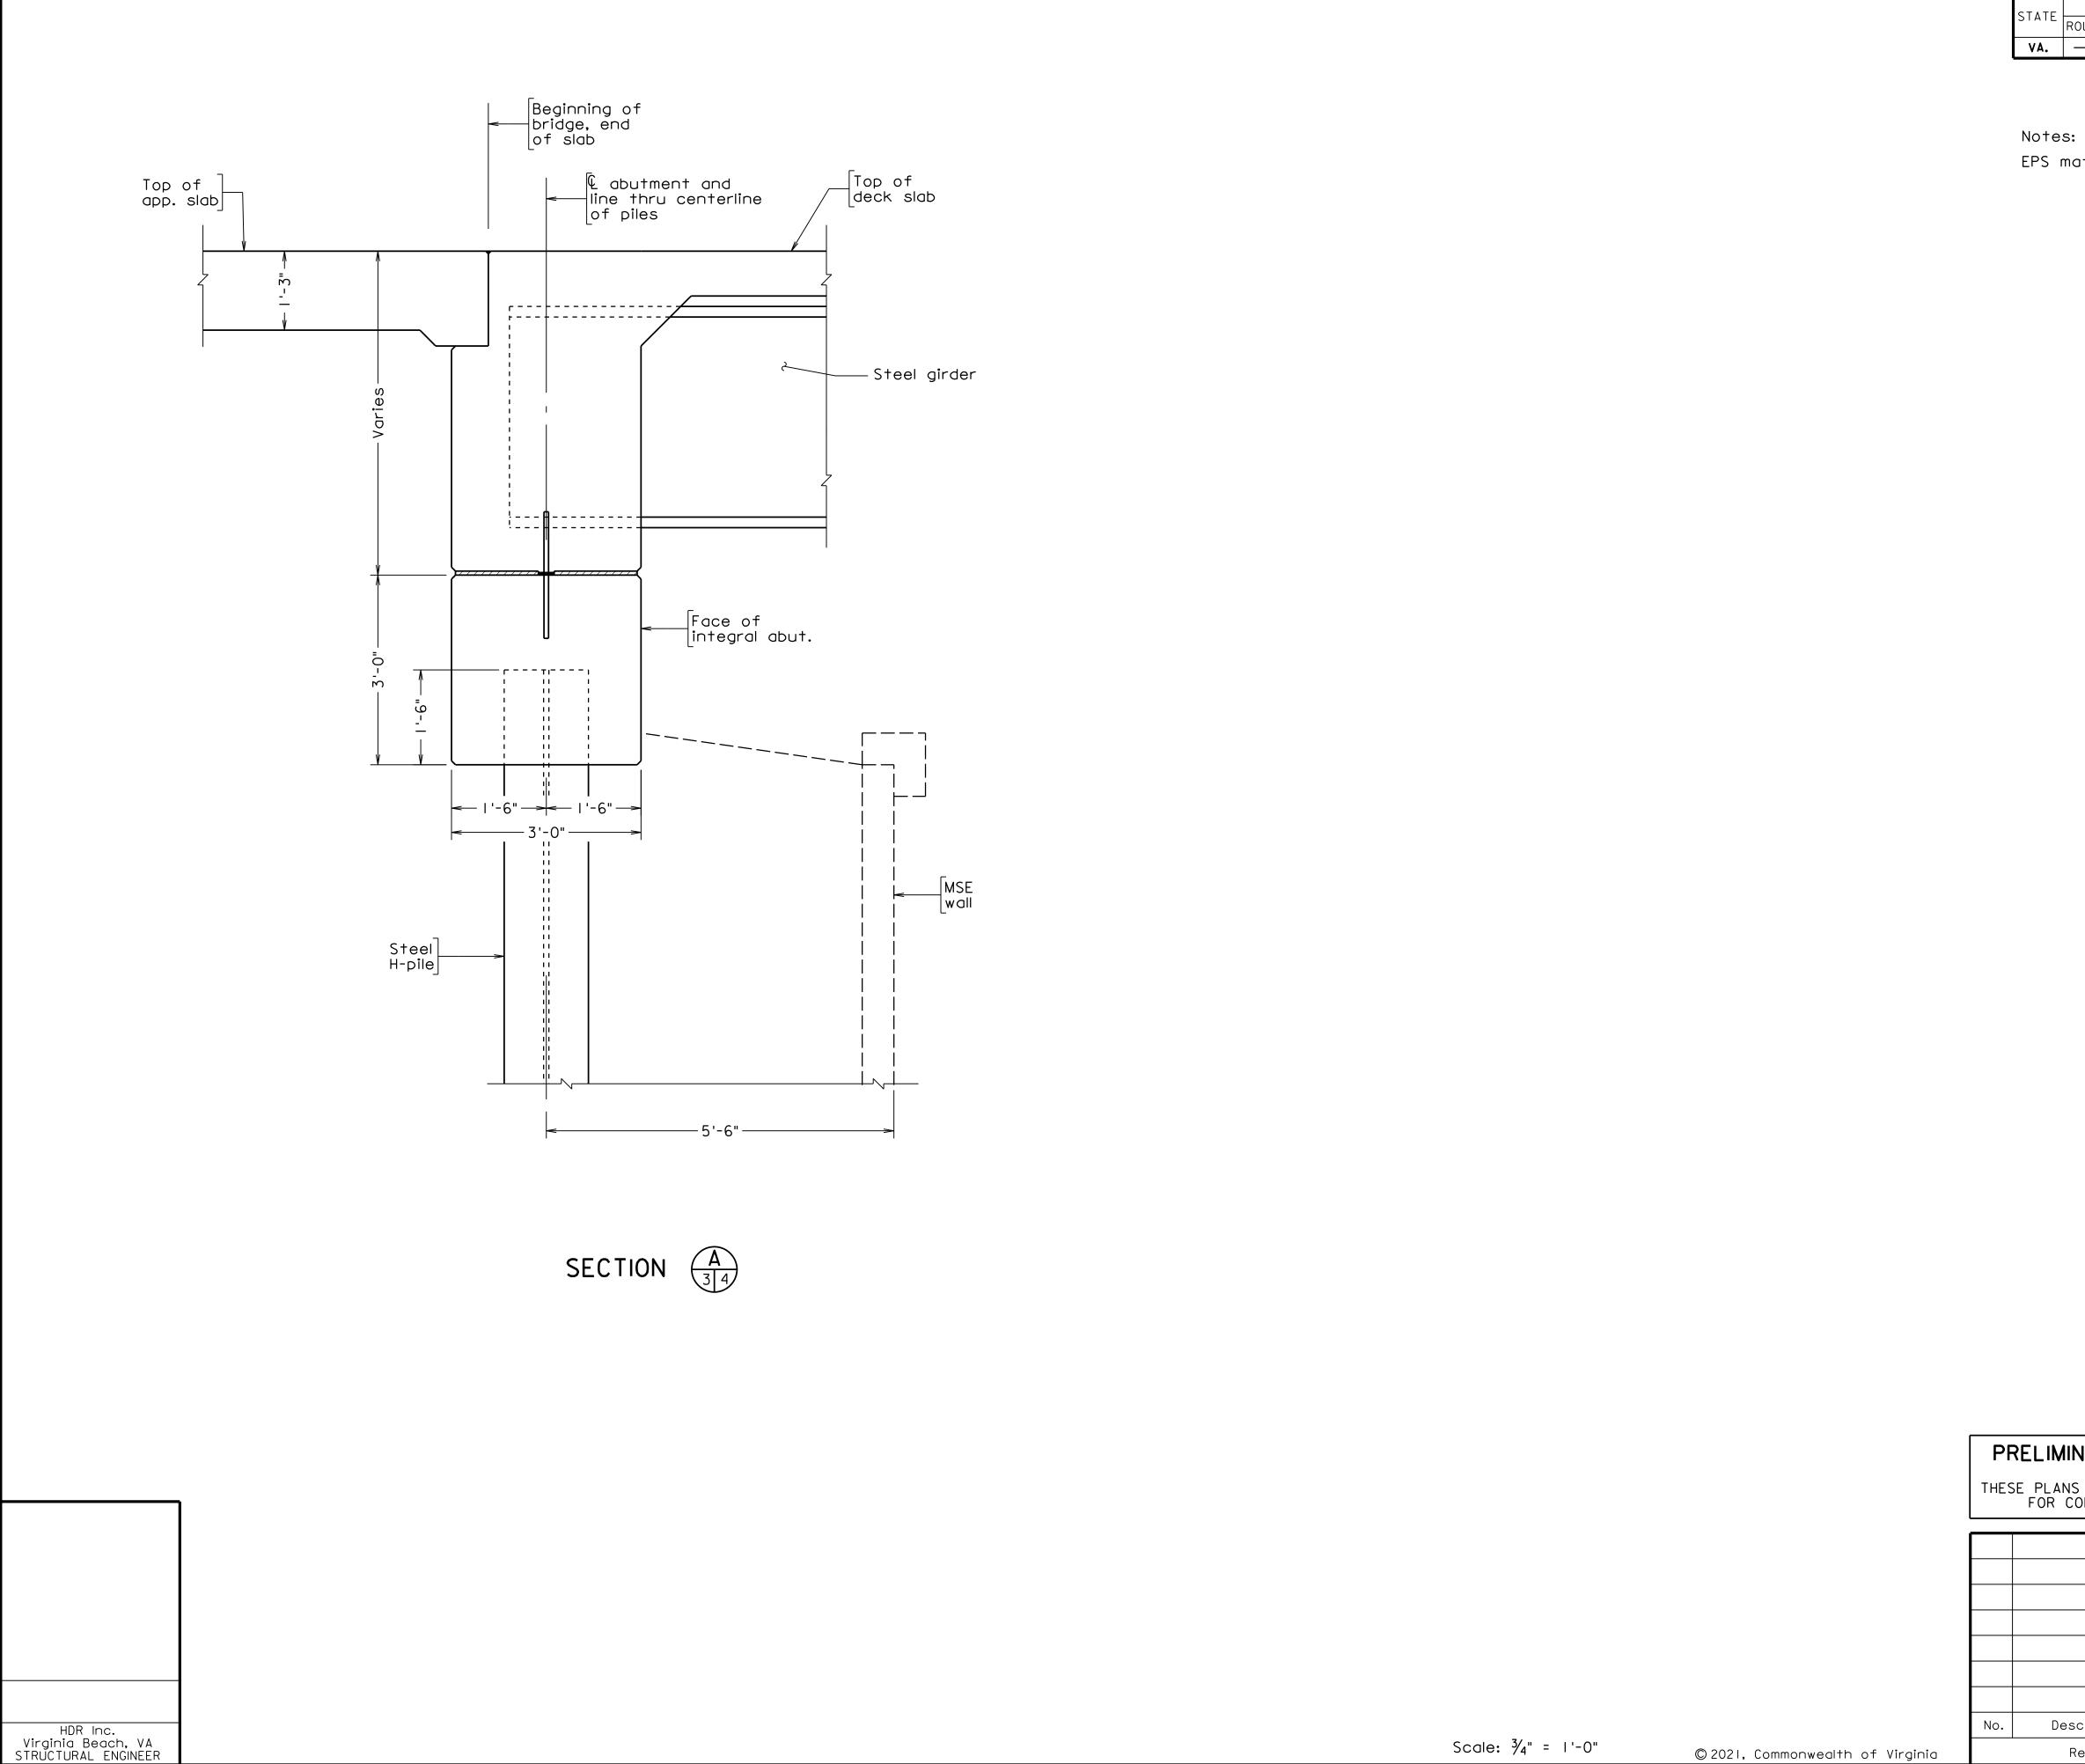

STATE FEDERAL AID STATE SHEET ROUTE PROJECT NO.

VA. — 64 0064-121-XXX, BXXX 3

EPS material and other details will be shown in final design.

PRELIMINARY PLANS

THESE PLANS NOT TO BE USED FOR CONSTRUCTION

|           |             |      | COMMONWEALTH OF VIRGINIA DEPARTMENT OF TRANSPORTATION |           |          |           |
|-----------|-------------|------|-------------------------------------------------------|-----------|----------|-----------|
|           |             |      | STRUCTURE AND BRIDGE DIVISION                         |           |          |           |
|           |             |      |                                                       |           |          |           |
|           |             |      | ABUTMENT SECTION                                      |           |          |           |
|           |             |      |                                                       |           |          |           |
| No.       | Description | Date | Designed: MSM                                         | Date      | Plan No. | Sheet No. |
| Revisions |             |      | Designed: MSM<br>Drawn: CR<br>Checked: EMF            | Aug. 2021 | XXX-XX   | 3 of 4    |