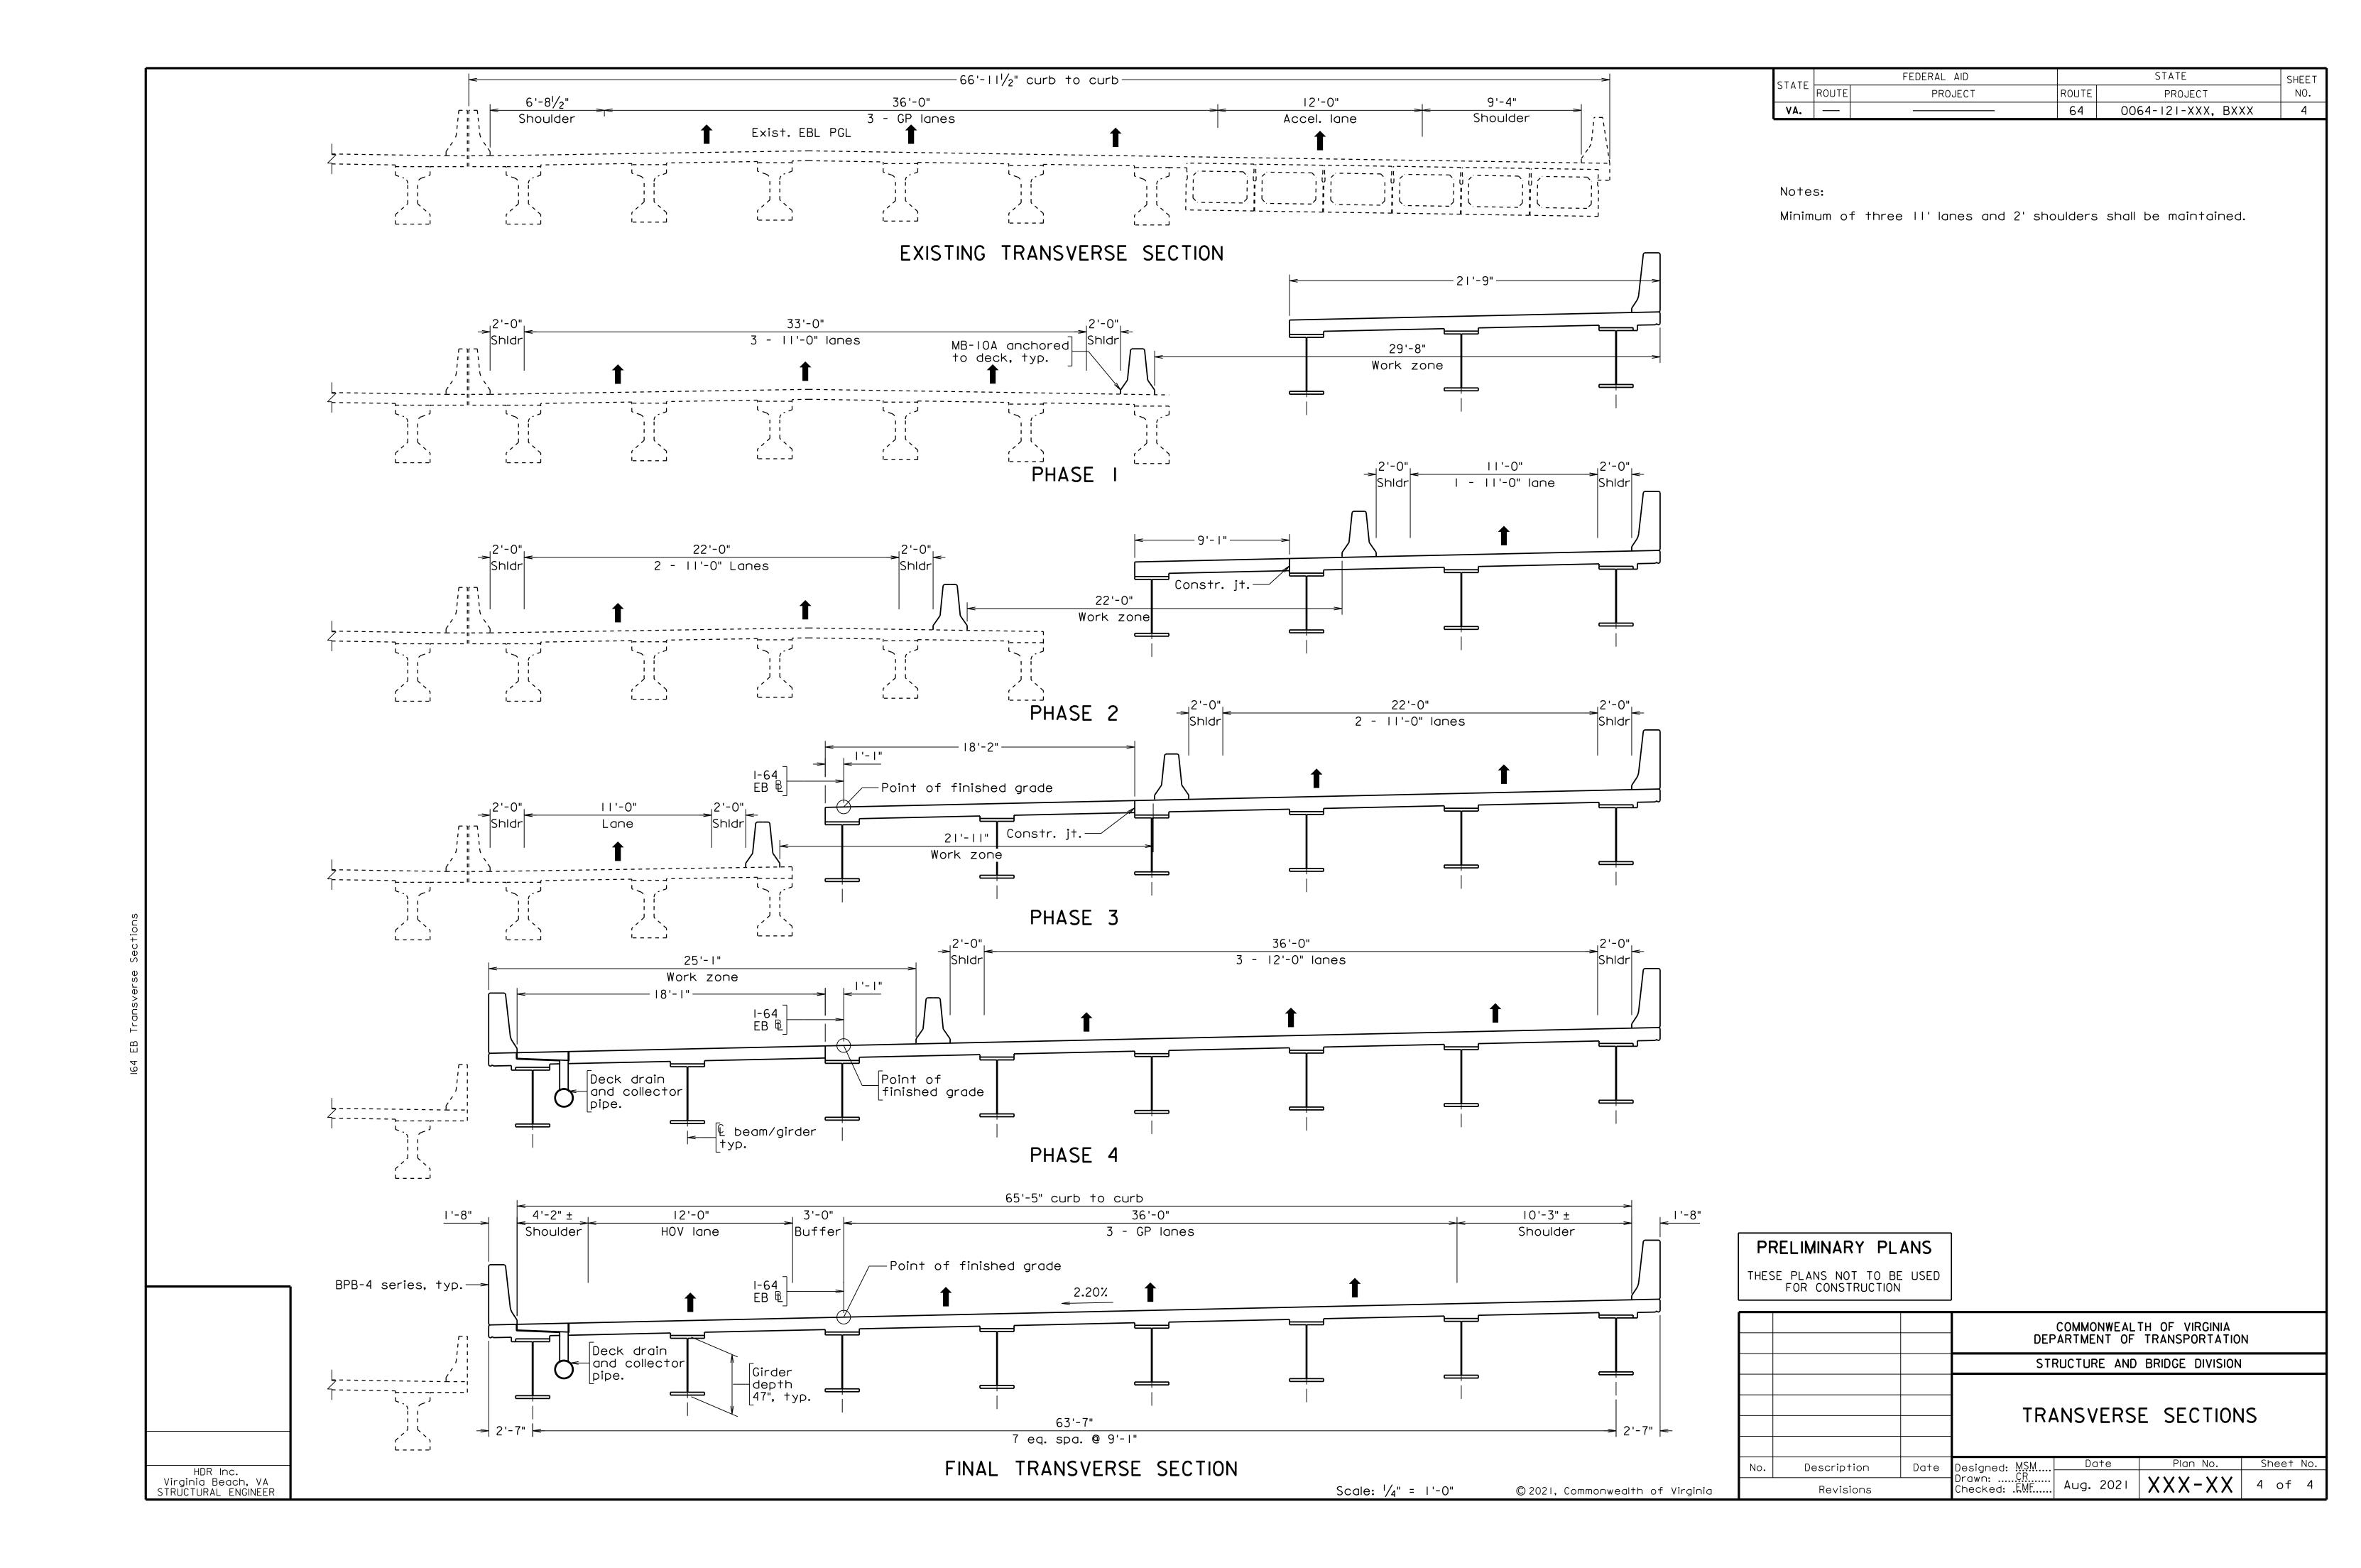

------|-----------|----------|-----------|
|           |             |      | STRUCTURE AND BRIDGE DIVISION                         |           |          |           |
|           |             |      |                                                       |           |          |           |
|           |             |      | ABUTMENT SECTION                                      |           |          |           |
|           |             |      |                                                       |           |          |           |
| No.       | Description | Date | Designed: MSM                                         | Date      | Plan No. | Sheet No. |
| Revisions |             |      | Designed: MSM<br>Drawn: CR<br>Checked: EMF            | Aug. 2021 | XXX-XX   | 3 of 4    |