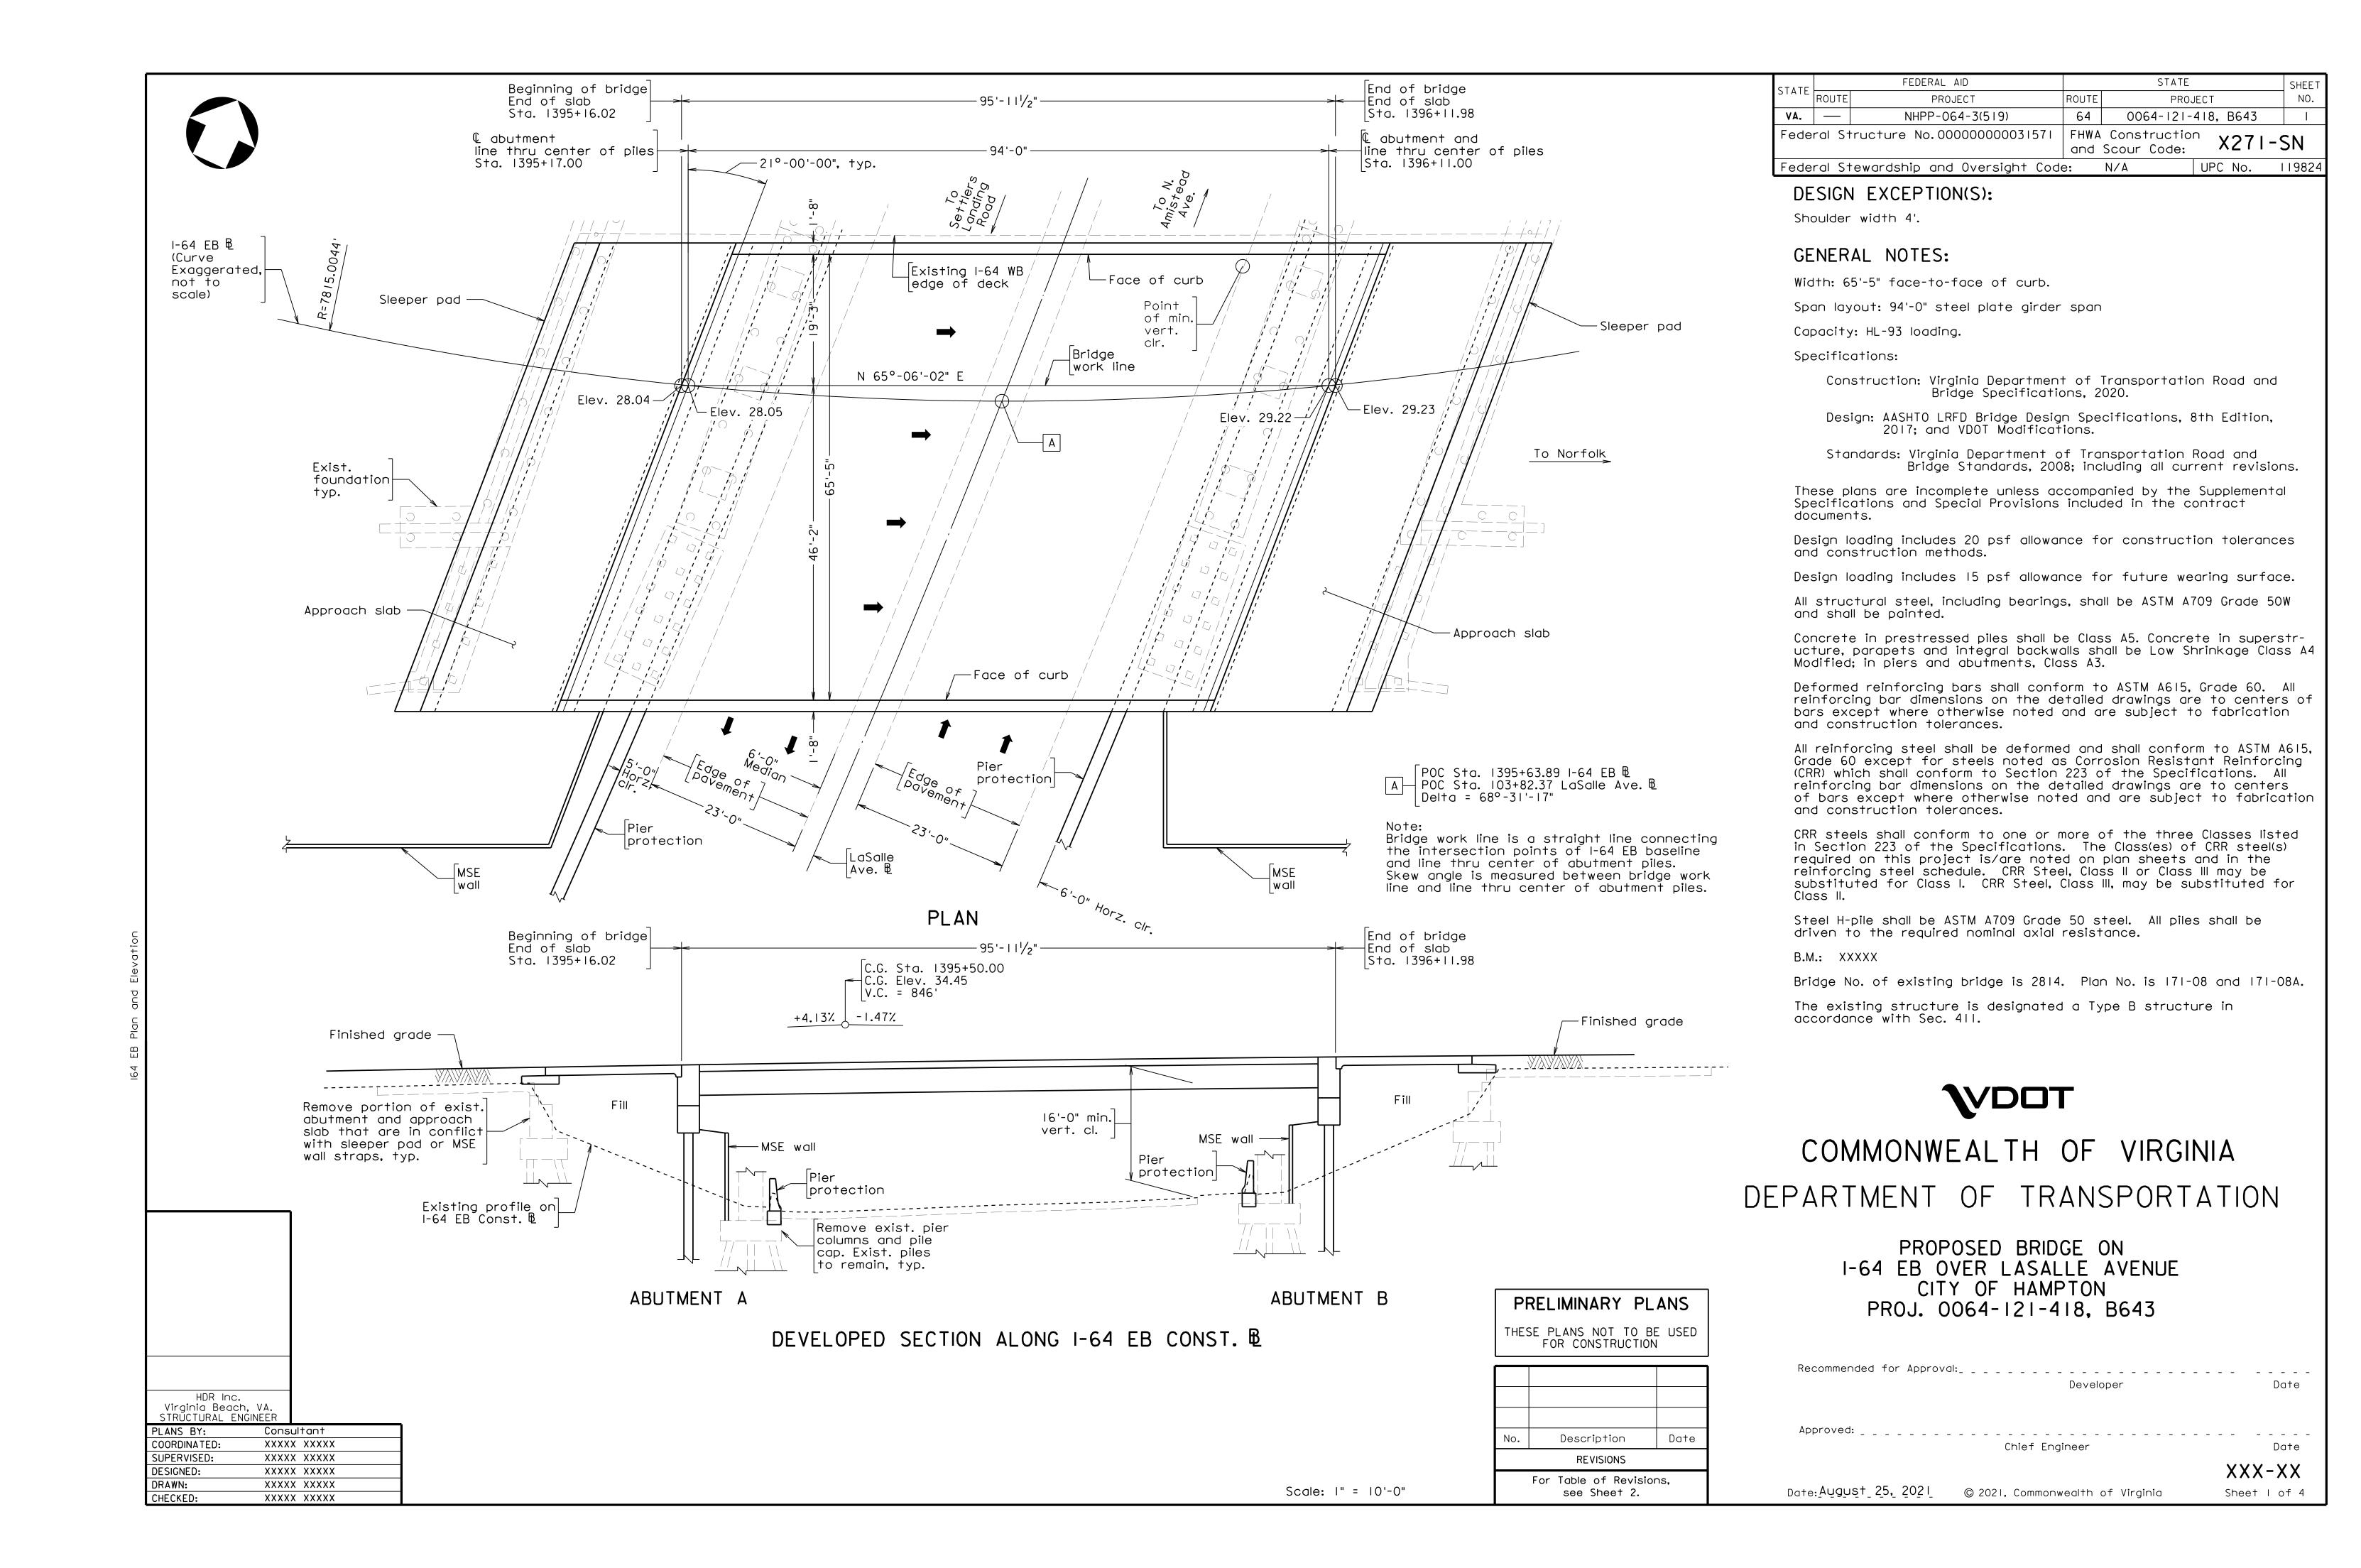

STATE FEDERAL AID STATE SHEET ROUTE PROJECT NO.

VA. — 64 0064-121-XXX, BXXX 3

EPS material and other details will be shown in final design.

PRELIMINARY PLANS

THESE PLANS NOT TO BE USED FOR CONSTRUCTION

|           |             |      | COMMONWEALTH OF VIRGINIA DEPARTMENT OF TRANSPORTATION |           |          |           |
|-----------|-------------|------|-------------------------------------------------------|-----------|----------|-----------|
|           |             |      | STRUCTURE AND BRIDGE DIVISION                         |           |          |           |
|           |             |      |                                                       |           |          |           |
|           |             |      | ABUTMENT SECTION