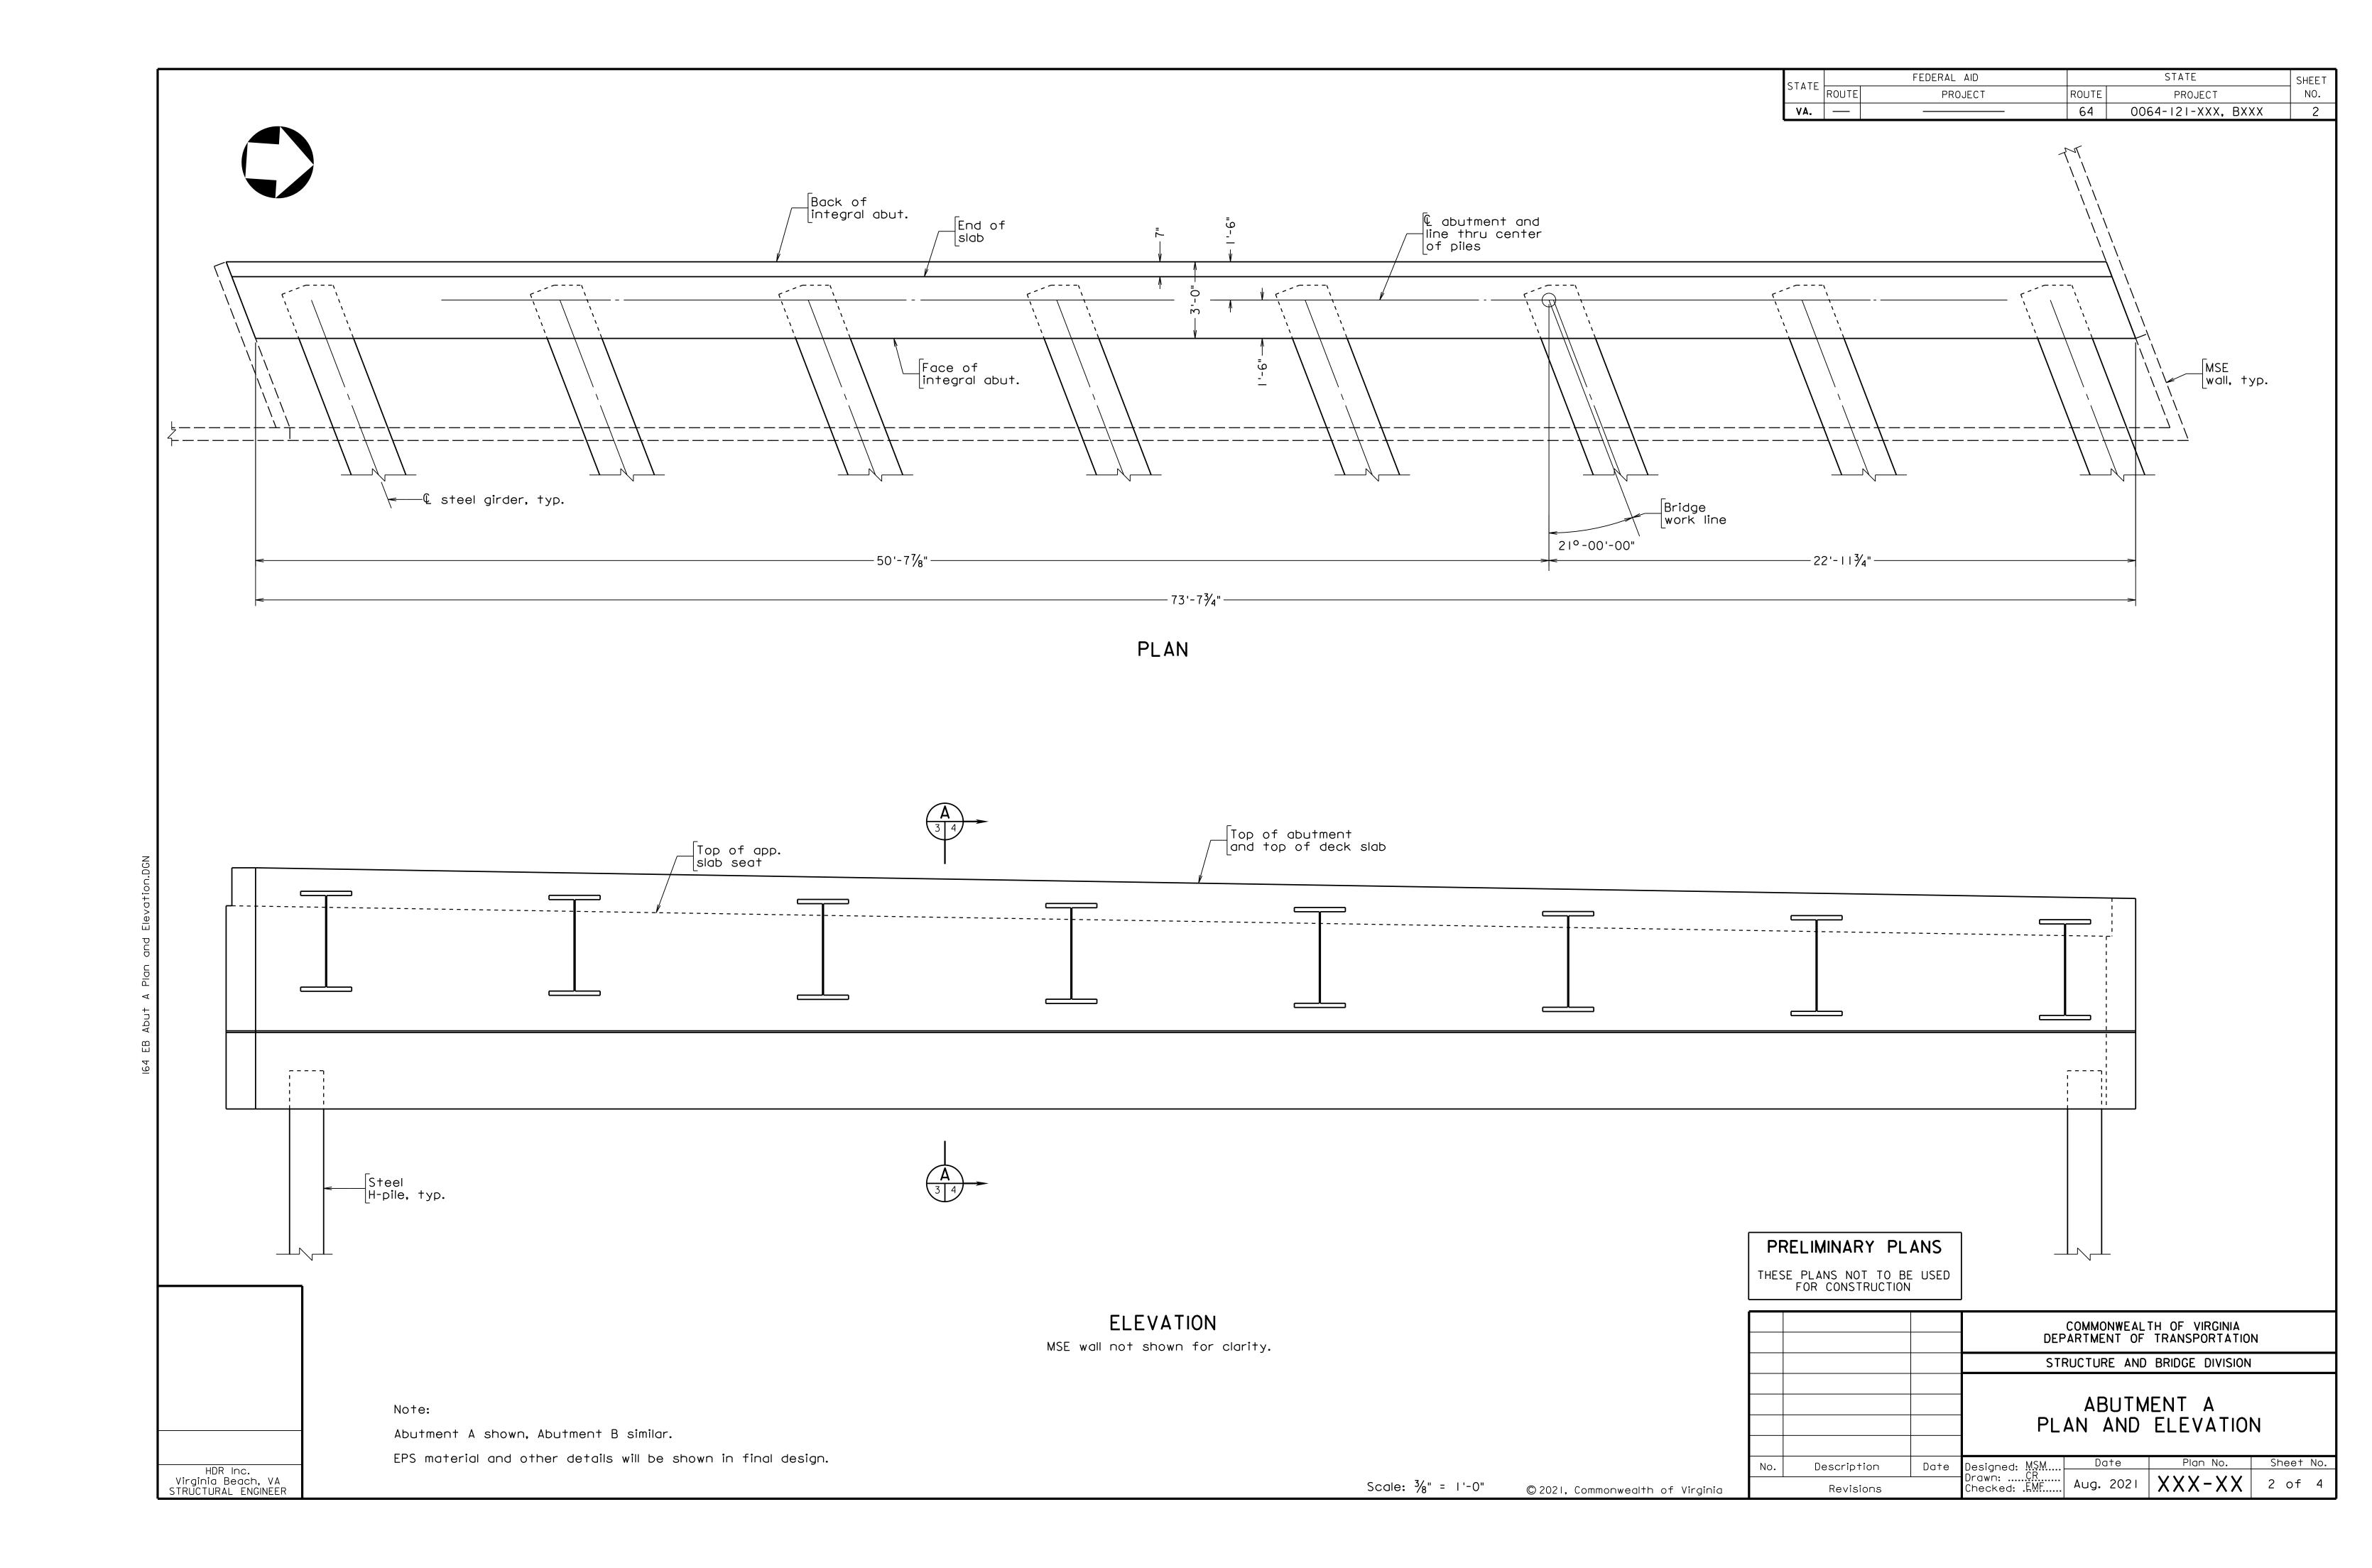

STATE FEDERAL AID STATE SHEET ROUTE PROJECT NO.

VA. — 64 0064-121-XXX, BXXX 3

EPS material and other details will be shown in final design.

PRELIMINARY PLANS

THESE PLANS NOT TO BE USED FOR CONSTRUCTION

|           |             |      | COMMONWEALTH OF VIRGINIA DEPARTMENT OF TRANSPORTATION |           |          |           |
|-----------|-------------|------|-------------------------------------------------------|-----------|----------|-----------|
|           |             |      | STRUCTURE AND BRIDGE DIVISION                         |           |          |           |
|           |             |      |                                                       |           |          |           |
|           |             |      | ABUTMENT SECTION